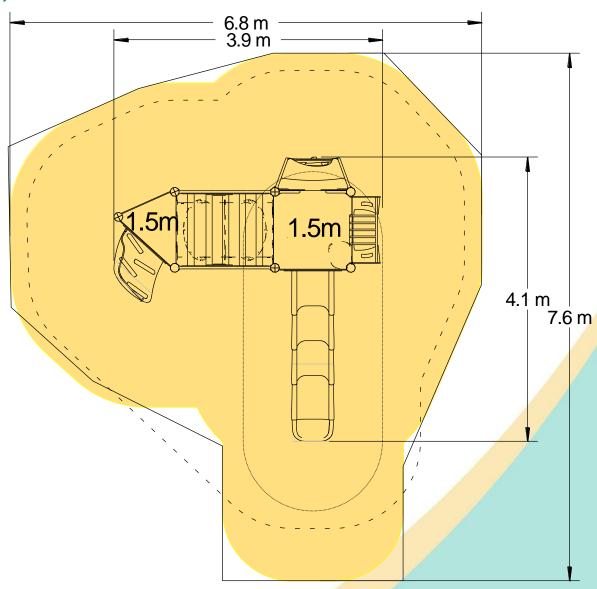

Various Plastic Mouldings

- Square Tower (1.5m)
- Triangular Tower (1.5m)
- Slide (1.5m)
- Inverted Climber (1.5m)
- Rope Ramp (1.5m)
- Arched Tunnel
- Bridge
- Lookout Tower
- Pod Seating

| Technical Information                                       |                        |                              |
|-------------------------------------------------------------|------------------------|------------------------------|
| <b>Equipment Dimensions</b>                                 |                        |                              |
| Length / Width / Height                                     | 4.1m x 3.9m x 3.4m     |                              |
| Surfacing and Area Required                                 |                        |                              |
| Recommended Minimum Space L/W/H                             | 8.0m x 7.56m x 4.6m    |                              |
| Max Gradient of Ground                                      | 1 in 50                |                              |
| Free Height of Fall                                         | 1.5m                   |                              |
| Impact Area                                                 | 35.4m <sup>2</sup>     |                              |
| Synthetic Area (i.e. EPDM / Wetpour / Synthetic Grass etc.) | 36.24m <sup>2</sup>    |                              |
| Loosefill at 250mm<br>(i.e. Bark / Cushionfall / Sand)      | 12m³                   |                              |
| 1m x 1m Grassmats                                           | 47m <sup>2</sup>       |                              |
| Installation Information                                    | Steel Ground Fixed     | Surface Fixed (if different) |
| Installation Time                                           | 2 Person(s) 12 Hour(s) |                              |
| Overall Weight                                              | 708kg                  |                              |
| Heaviest Part                                               | 40kg                   |                              |
| Largest Part                                                | 3.4m x 1.0m x 1.7m     |                              |
| Longest Part                                                | 3.4m                   |                              |
| Concrete Required                                           | 0.8m³                  |                              |
| Certified to EN 1176                                        |                        |                              |

Impact Area
Free Space
Synthetic Area

Click here for more information & downloads