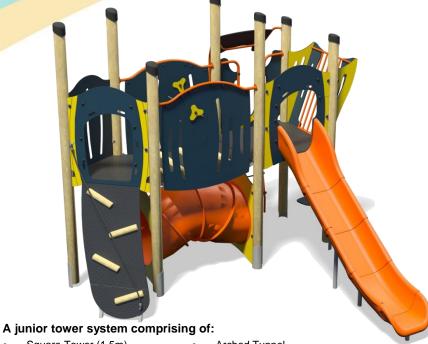

## Jukebox - Reggae Plus

## Code - JB/REG/\*1

Age

5-12 years

Materials

**Laminated Timber** 

Compact Grade Laminate (CGL) Galvanised or Painted Mild Steel

Nylon Steel Cored Rope LLDPE Slide

Sawn Timber

Various Plastic Mouldings

- Square Tower (1.5m)
- Triangular Tower (1.5m)
- Slide (1.5m)
- Inverted Climber (1.5m)
- Rope Ramp (1.5m)
- Arched Tunnel
- Bridge
- Lookout Tower
- Pod Seating

| Technical Information                                       |                        |                              |
|-------------------------------------------------------------|------------------------|------------------------------|
| <b>Equipment Dimensions</b>                                 |                        |                              |
| Length / Width / Height                                     | 4.1m x 3.9m x 3.4m     |                              |
| Surfacing and Area Required                                 |                        |                              |
| Recommended Minimum Space L/W/H                             | 8.0m x 7.56m x 4.6m    |                              |
| Max Gradient of Ground                                      | 1 in 50                |                              |
| Free Height of Fall                                         | 1.5m                   |                              |
| Impact Area                                                 | 35.4m <sup>2</sup>     |                              |
| Synthetic Area (i.e. EPDM / Wetpour / Synthetic Grass etc.) | 36.24m <sup>2</sup>    |                              |
| Loosefill at 250mm<br>(i.e. Bark / Cushionfall / Sand)      | 12m³                   |                              |
| 1m x 1m Grassmats                                           | 47m <sup>2</sup>       |                              |
| Installation Information                                    | Steel Ground Fixed     | Surface Fixed (if different) |
| Installation Time                                           | 2 Person(s) 12 Hour(s) |                              |
| Overall Weight                                              | 708kg                  |                              |
| Heaviest Part                                               | 40kg                   |                              |
| Largest Part                                                | 3.4m x 1.0m x 1.7m     |                              |
| Longest Part                                                | 3.4m                   |                              |
| Concrete Required                                           | 0.8m³                  |                              |
| Certified to EN 1176                                        |                        |                              |