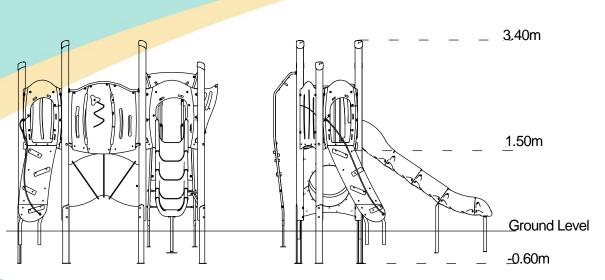

Various Plastic Mouldings

- Square Tower (1.5m)
- Triangular Tower (1.5m)
- Slide (1.5m)
- Inverted Climber (1.5m)
- Rope Ramp (1.5m)
- Arched Tunnel
- Bridge
- Lookout Tower
- Pod Seating

| Technical Information                                       |                        |                              |
|-------------------------------------------------------------|------------------------|------------------------------|
| <b>Equipment Dimensions</b>                                 |                        |                              |
| Length / Width / Height                                     | 4.1m x 3.9m x 3.4m     |                              |
| Surfacing and Area Required                                 |                        |                              |
| Recommended Minimum Space L/W/H                             | 8.0m x 7.56m x 4.6m    |                              |
| Max Gradient of Ground                                      | 1 in 50                |                              |
| Free Height of Fall                                         | 1.5m                   |                              |
| Impact Area                                                 | 35.4m <sup>2</sup>     |                              |
| Synthetic Area (i.e. EPDM / Wetpour / Synthetic Grass etc.) | 36.24m <sup>2</sup>    |                              |
| Loosefill at 250mm<br>(i.e. Bark / Cushionfall / Sand)      | 12m³                   |                              |
| 1m x 1m Grassmats                                           | 47m <sup>2</sup>       |                              |
| Installation Information                                    | Steel Ground Fixed     | Surface Fixed (if different) |
| Installation Time                                           | 2 Person(s) 12 Hour(s) |                              |
| Overall Weight                                              | 708kg                  |                              |
| Heaviest Part                                               | 40kg                   |                              |
| Largest Part                                                | 3.4m x 1.0m x 1.7m     |                              |
| Longest Part                                                | 3.4m                   |                              |
| Concrete Required                                           | 0.8m³                  |                              |
| Certified to EN 1176                                        |                        |                              |